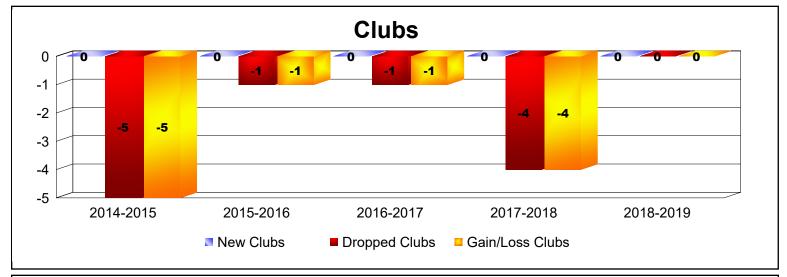

District 5M 13 As of June 2019 Cumulative

| Year      | New<br>Clubs | Dropped<br>Clubs | Gain/<br>Loss<br>Clubs | New<br>Members | Charter<br>Members | Reinstate<br>Members | Transfer<br>Members | Total<br>Member<br>Added | Total<br>Members<br>Dropped | Gain/<br>Loss<br>Members |
|-----------|--------------|------------------|------------------------|----------------|--------------------|----------------------|---------------------|--------------------------|-----------------------------|--------------------------|
| 2014-2015 | 0            | -5               | -5                     | 77             | 4                  | 3                    | 27                  | 111                      | -179                        | -68                      |
| 2015-2016 | 0            | -1               | -1                     | 59             | 3                  | 4                    | 8                   | 74                       | -116                        | -42                      |
| 2016-2017 | 0            | -1               | -1                     | 64             | 0                  | 1                    | 6                   | 71                       | -146                        | -75                      |
| 2017-2018 | 0            | -4               | -4                     | 63             | 0                  | 3                    | 10                  | 76                       | -144                        | -68                      |
| 2018-2019 | 0            | 0                | 0                      | 75             | 1                  | 5                    | 9                   | 90                       | -107                        | -17                      |
| Average   | 0            | -2               | -2                     | 68             | 2                  | 3                    | 12                  | 84                       | -138                        | -54                      |