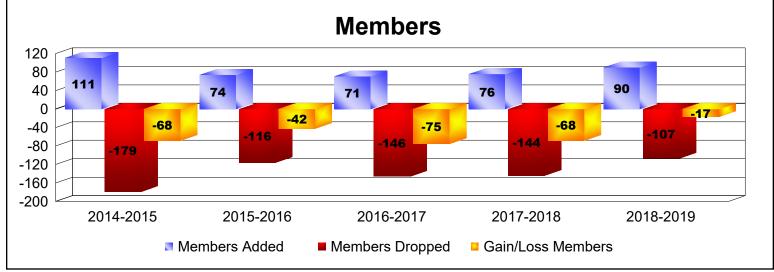

District 5M 13 As of June 2019 Cumulative

| Year      | New<br>Clubs | Dropped<br>Clubs | Gain/<br>Loss<br>Clubs | New<br>Members | Charter<br>Members | Reinstate<br>Members | Transfer<br>Members | Total<br>Member<br>Added | Total<br>Members<br>Dropped | Gain/<br>Loss<br>Members |
|-----------|--------------|------------------|------------------------|----------------|--------------------|----------------------|---------------------|--------------------------|-----------------------------|--------------------------|
| 2014-2015 | 0            | -5               | -5                     | 77             | 4                  | 3                    | 27                  | 111                      | -179                        | -68                      |
| 2015-2016 | 0            | -1               | -1                     | 59             | 3                  | 4                    | 8                   | 74                       | -116                        | -42                      |
| 2016-2017 | 0            | -1               | -1                     | 64             | 0                  | 1                    | 6                   | 71                       | -146                        | -75                      |
| 2017-2018 | 0            | -4               | -4                     | 63             | 0                  | 3                    | 10                  | 76                       | -144                        | -68                      |
| 2018-2019 | 0            | 0                | 0                      | 75             | 1                  | 5                    | 9                   | 90                       | -107                        | -17                      |
| Average   | 0            | -2               | -2                     | 68             | 2                  | 3                    | 12                  | 84                       | -138                        | -54                      |